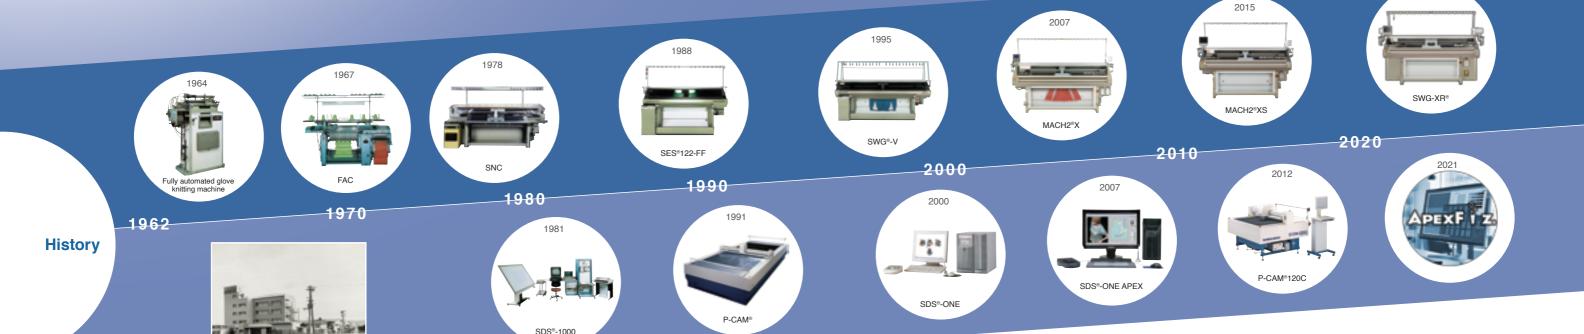

# SHIMA SEIKI's history — Always aiming to be the world's first —

"Create things not currently available"
We have continued to take on the challenge of achieving world firsts through the ongoing development of new technologies.

## Events from **1962** to **1979**

- 1962 Masahiro Shima establishes SHIMA SEIKI MFG., LTD., in Wakayama City, Wakayama Prefecture, to produce glove knitting machines that are completely automated.
- 1964 Successfully produces a fully automated glove knitting machine.
- 1967 Begins production of the world's first fully automated collar knitting machine, the FAC, and extends its business into the flat knitting machine industry.
- 1968 Owing to the increasing size of the Company, the administrative offices and factory are moved to Sakata, Wakayama City, the present location.
- 1969 Exhibits its fully automated semi-full fashion knitting machine at the Tokyo Harumi International Knitting Machinery Exhibition.

  The company's presence at this show ensures it a prominent place among manufacturers of flat knitting machines.
- 1970 Develops the world's first fully automated seamless glove knitting machine: the SFG®
- 1971 Displays its full line of machinery at the International Textile Machinery (ITMA) Exhibition in Paris. Upon receiving international acclaim, the company begins exporting its products.
- 1975 Receives a gold medal at an industrial fair in Leipzig, former East Germany.
- 1978 Develops the SNC, a computerized flat knitting machine that revolutionizes the apparel industry.
- 1979 Masahiro Shima receives the 25th Okochi Memorial Technology Award, Japan's most prestigious industrial award for excellence and strength in technological development.

## Events from 1980 to 1999

- 1981 Develops the SDS®-1000 design system.
- 1982 Opens the Osaka Branch Office.
- 1985 Develops the SDS®-380 series computer graphics system, which is adopted in broadcasting and automotive industries, among others.
- 985 Introduces the world's first Digital Stitch Control System (DSCS®) that supports knitting with a dimensional error of just ±1%.
- 1985 Establishes SHIMA SEIKI EUROPE LTD. in the U.K., the company's first overseas subsidiary.
- 1987 Opens the Tokyo Branch Office.
- 1988 Develops its long-anticipated next-generation computerized flat knitting machine, the SES® series.
- 1990 The new headquarters building is completed.
- 1990 Company shares are publicly listed on the Second Section of the Osaka Securities Exchange.
- 1991 Enters the CAD/CAM field with its P-CAM® computerized fabric cutting machine.
- 1995 Develops the SWG® series, the world's first commercially productive WHOLEGARMENT® knitting machines, at the 12th ITMA exhibition in Milan, Italy.
- 1996 Company shares are publicly listed on the First Section of the Tokyo Stock Exchange.
- 1997 The SWG®-FIRST® WHOLEGARMENT® knitting machine featuring the newly developed SlideNeedle™, debuts at OTEMAS.

## Events from 2000

- $\textbf{2000} \hspace{0.5cm} \textbf{Introduces its All-in-One design system, the SDS} ^{\tiny{\textcircled{\tiny{\$}}}}\textbf{-} \textbf{ONE}.$
- 2002 Receives ISO 9001 certification for Design and Manufacturing of Apparel Design Systems.
- 2002 Installs a PV (photovoltaic) system.
- 2006 Receives the Minister of Economy, Trade and Industry Award for achievements in intellectual property management.
- 2007 Develops the SDS®-ONE APEX which expresses WHOLEGARMENT® designs in 3D.
- 2007 Develops the MACH2®X and MACH2®S WHOLEGARMENT® knitting machines with over twice the productivity of previous knitting machines.
- 2007 Receives the 53rd Okochi Memorial Foundation Grand Production Prize.
- 2010 Develops the SSR® computerized flat knitting machine.
- Develops the SWG®-FIRST® 154 computerized flat knitting machine, which allows shaping in 21 gauge—a world first.
- 2012 Develops the P-CAM®120C computerized cutting machine to support industrial materials including carbon fiber and composites.
- 2013 Introduces the SRY®123LP, a computerized flat knitting machine featuring newly developed loop presser beds.
- 2015 Introduces the MACH2®XS, the world's first WHOLEGARMENT® knitting machine featuring moveable full sinkers, which are mounted on 4 needle beds.
- 2015 SHIMA SEIKI Headquarters receives ISO14001 certification.
- 2016 Receives Prime Minister's Award for contributions to greening efforts.
- 2017 Establishes a nursery school SHIMA KIDS LAND in the enterprise.
- 2019 Introduces the SDS-ONE® APEX4 design system featuring easier WHOLEGARMENT® programming
- 2021 Introduces the APEXFiz® design software subscription service.
- 2022 Introduces the next-generation WHOLEGARMENT® computerized knitting machine,SWG-XR®,with a compact and lightweight 4-cam carriage and auto yarn carriers.