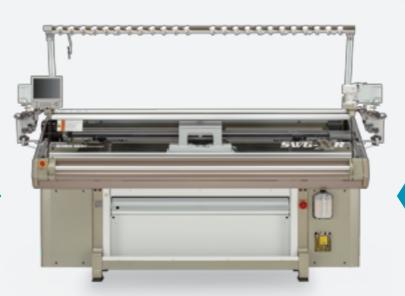

WHOLEGARMENT®

Based on SHIMA SEIKI's pioneering flat knitting machine technology, WHOLEGARMENT® is the world's first seam-free knitwear. Each WHOLEGARMENT® product is knit in three dimensions in one entire piece, meaning customers can enjoy a range of benefits like never before.

WHOLEGARMENT\*

WHOLEGARMENT® Computerized Flat Knitting Machine

https://www.shimaseiki.com/wholegarment

Speedy planning, production, and sales utilizing 3D virtual sampling and WHOLEGARMENT® will eventually lead to zero inventory loss,

#### WHOLEGARMENT® Computerized Flat Knitting Machine

WHOLEGARMENT®
Computerized Flat Knitting Machine

WHOLEGARMENT®
Computerized Flat Knitting Machine

WHOLEGARMENT®
Computerized Flat Knitting Machine

FIRST®
Computerized Flat Knitting Machine
with WHOLEGARMENT® Capability