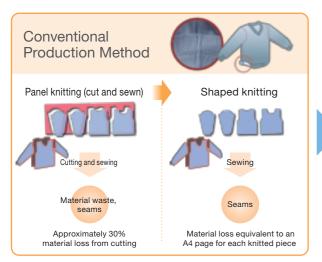

# WHOLEGARMENT® No cutting or sewing Quick response Produces only as many pieces as needed Zero material waste from cutting and seam allowance Reduction of energy and CO2 emissions required to dispose of material waste