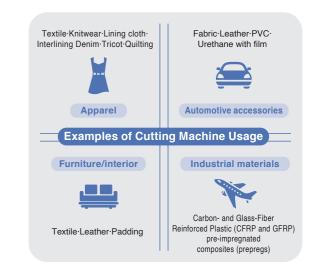

#### **Computerized Cutting Machines**

Patternmaking/ Grading/ Marking

3D Design System/CAD Software

Spreading Machine

p-spr2

Labeling Machine

**⊋**-LAB®

Cutting

Multi-Ply Fabric Cutting Machine

Single-Ply Fabric Cutting Machine Multi-Ply Fabric Cutting Machine Computerized Cutting Machine (NC Cutting Machine)

12

# **Shima Cutting Solutions**