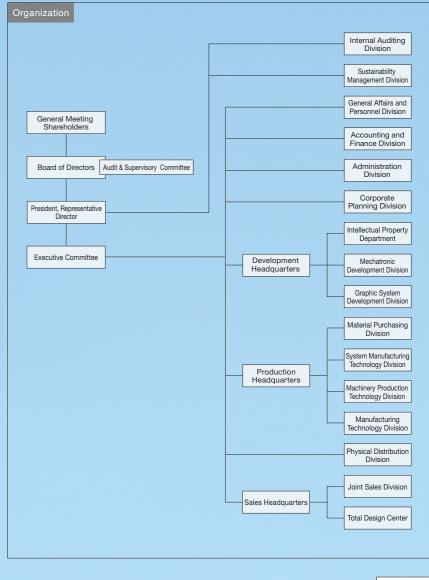

Forte Wajima 1F, Honmachi 2-1, Wakayama 640-8033 JAPAN Tel: +81-73-419-0603



# South Terrace



#### southterrace.co.jp

Auberge de South Terrace Nishimuro-gun Shirahama-cho 2998-10, Wakayama 649-2211 JAPAN Tel: +81-739-42-4555



Corporate Profile

Company Name SHIMA SEIKI MFG., LTD.

PresidentMitsuhiro ShimaEstablishedFebruary 4,1962Headquarters85 Sakata, Wakayama

641-8511 Japan

Tel: +81-73-474-8210, 8211, 8212, 8207

Fax: +81-73-474-8270

ales 24,365 million yen

(non-consolidated; fiscal year ended March 2022)

Capital 14,859.8 million yen

nployees 1,392

(non-consolidated; fiscal year ended March 2022)

Listed Stock Exchange Tokyo Stock Exchange Prime Market





Entrance hall (first floor, headquarters building)

Hall with a 214-inch screen (first floor, headquarters building)





SHIMA SEIKI, WHOLEGARMENT, MACH2, FIRST, SWG, SWG-XR, SES, SFG, SIR, SSR, SVR, LAPIS, SCG, SRY, SDS, SDS-ONE, SDS-ONE APEX, APEXFiz, SIP, P-CAM, P-SPR, P-LAB, SlideNeedle, DSCS, yarnbank, SHIMANAVI and TOTAL FASHION SYSTEM are either registered trademarks or trademarks of SHIMA SEIKI MFG., LTD. in Japan and/or other countries.